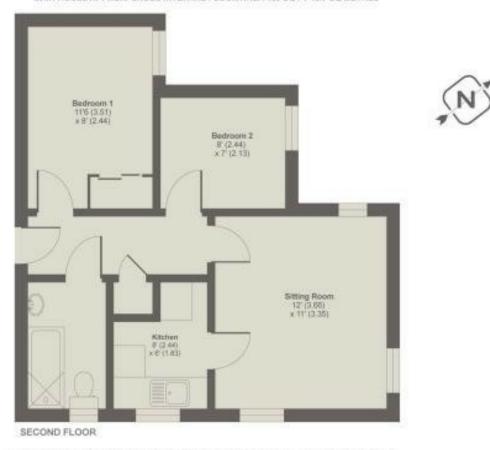

#### MAIN HOUSE APPROX. GROSS INTERNAL FLOOR AREA 439 SQ FT 40.7 SQ METRES

White every attempt has been made to ensure the occuracy of the foor plan contained from, measurements of closes, windows and manns are approximated and in componentially is based for any error present on in missisferrent. These plans are for representation purposes only an defined by RICS Code of Measuring Precision and decad be used as each by any prospective purchaser. Specifically no guarantee is given on the total suppose bodge, of the property disorded in this plan. Any figure given is for indian guarantee only and character only and character.